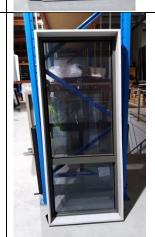

### Window 23 – Commercial Hinged Door.

Height: 1965
Width: 795
Colour: Black
Glass: Clear
Reveals: No.
Fly Screen: No.
Key Lock: Yes.

Price: \$850 + GST

Window 24 – Residential Fixed Window.

Height: 1710
Width: 820
Colour: White
Glass: Clear
Reveals: 110mm.
Fly Screen: No.
Key Lock: No.

Price: \$200 + GST