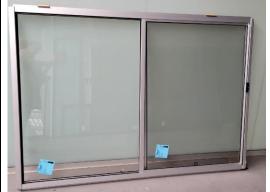

### Window 43 – Residential Sliding Window.

Height: 1200 Width: 1790

Colour: Clear Anodised

Glass: Clear Reveals: No Fly Screen: Yes Key Lock: Yes.

Price: \$280 + GST