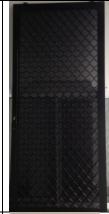

t: 1220 Width: 1555

Colour: Clear Anodised

Glass: Clear Reveals: No Fly Screen: Yes Key Lock: Yes.

Price: \$250 + GST



Window 47 – Residential Sliding Security

Screen

Height: 2070 Width: 0910 Colour: Satin Black

Reveals: No.

Fly Screen: Aluminium Mesh

Key Lock: Yes. .

Price: \$200.00 + GST

Window 48 – Hinged Amplimesh Screen

Height: 2020 Width: 0815 Colour: Satin Black

Reveals: No.

Fly Screen: Amplimesh Key Lock: Yes. .

Price: \$350.00 + GST

## Glass For Sale – Located At Campbelltown

Glass Type: 4mm Spotswood Tgh

(Obscured)

Size 1:

Height: 1140 Width: 595

Price: \$10 + GST each piece

48 pieces in stock

Size 2:

Height: 1110 Width: 595

Price: \$9 + GST each piece

46 pieces in stock

Size 3:

Height: 946 Width: 569

Price: \$6 + GST each piece

42 pieces in stock







Size 4:

Height: 910 Width: 569

Price: \$5 + GST each piece

48 pieces in stock