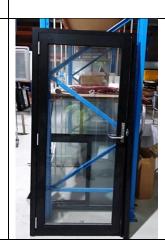

### Window 23 – Commercial Hinged Door.

Height: 1965
Width: 795
Colour: Black
Glass: Clear
Reveals: No.
Fly Screen: No.
Key Lock: Yes.

Price: \$850 + GST

Window 24 – Residential Fixed Window.

Height: 1710
Width: 820
Colour: White
Glass: Clear
Reveals: 110mm.
Fly Screen: No.
Key Lock: No.