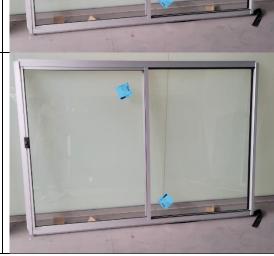

## Window 45 – Residential Sliding Window.

Height: 1220 Width: 1555

Colour: Clear Anodised

Glass: Clear Reveals: No Fly Screen: Yes Key Lock: Yes.

Price: \$250 + GST

Window 47 – Residential Sliding Security