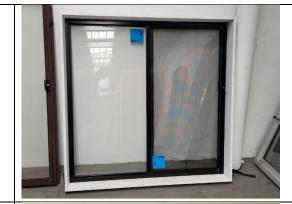

### Window 43 – Residential Sliding Window.

Height: 1200 Width: 1790

Colour: Clear Anodised

Glass: Clear Reveals: No Fly Screen: Yes Key Lock: Yes.

Price: \$280 + GST