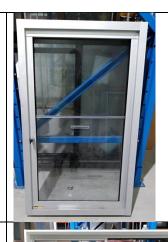

#### Window 40 – Residential Fixed Window.

Height: 1800 Width: 610

Colour: Woodland Grey

Glass: Tinted
Reveals: 140mm.
Fly Screen: No.
Key Lock: No.

Price: \$200 + GST