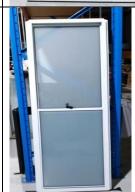

### Window 2 – Residential Sliding Window

Height: 900 Width: 610

Colour: Pearl White Glass: Obscured Reveals: 110. Fly Screen: No. Key Lock: Yes.

Price: \$170 + GST

Height: 1200
Width: 1210
Colour: Satin Black
Glass: Clear
Reveals: 140.
Fly Screen: No.
Key Lock: Nos.

Price: \$250 + GST