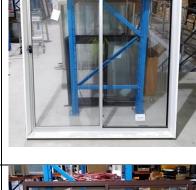

### Window 41 – Residential Fixed Window.

Height: 600 Width: 2300

Colour: Monument

Glass: Clear Reveals: No. Fly Screen: No. Key Lock: No.

Price: \$250 + GST

Window 42 – Residential Sliding Window.

Height: 1200
Width: 1210
Colour: Satin Black
Glass: Clear
Reveals: 140mm
Fly Screen: Yes
Key Lock: Yes.