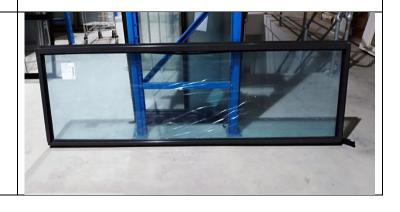

### Window 41 – Residential Fixed Window.

Height: 600 Width: 2300

Colour: Monument

Glass: Clear Reveals: No. Fly Screen: No. Key Lock: No.

Price: \$250 + GST

Window 42 – Residential Sliding Window.

Height: 1200
Width: 1210
Colour: Satin Black
Glass: Clear
Reveals: 140mm
Fly Screen: Yes
Key Lock: Yes.

Price: \$250 + GST