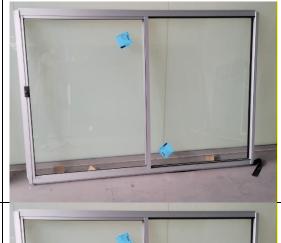

### Window 44 – Residential Sliding Window.

Height: 1210 Width: 1760

Colour: Clear Anodised

Glass: Clear Reveals: No Fly Screen: Yes Key Lock: Yes.

Price: \$280 + GST